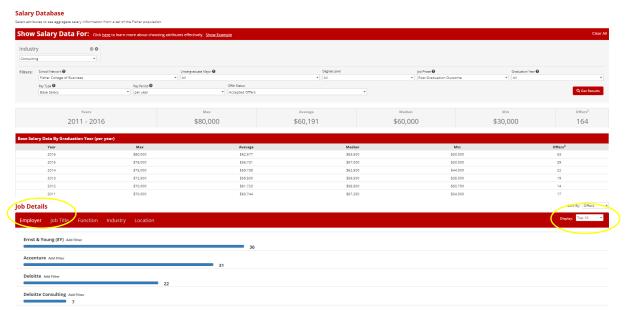

4. The salary data and top hiring companies for your industry of choice will be displayed. In the Job Details section you can use the display dropdown to increase the number of companies you would like displayed.